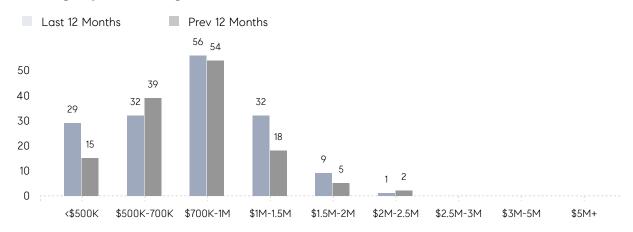

AGE SOLD PRICE | \$933,800 | \$771,000 | 21%      |
|                | # OF CONTRACTS     | 8         | 8         | 0%       |
|                | NEW LISTINGS       | 7         | 7         | 0%       |
| Condo/Co-op/TH | AVERAGE DOM        | 69        | 2         | 3,350%   |
|                | % OF ASKING PRICE  | 96%       | 93%       |          |
|                | AVERAGE SOLD PRICE | \$235,000 | \$270,000 | -13%     |
|                | # OF CONTRACTS     | 0         | 1         | 0%       |
|                | NEW LISTINGS       | 1         | 0         | 0%       |
|                |                    |           |           |          |

Feb 2022

Feb 2021

% Change

# Millburn

### FEBRUARY 2022

### Monthly Inventory



### Contracts By Price Range



### Listings By Price Range



# COMPASS



Compass makes no representations or warranties, express or implied, with respect to future market conditions or prices of residential product at the time the subject property or any competitive property is complete and ready for occupancy or with respect to any report, study, finding, recommendation or other information provided by Compass herein. Moreover, no warranty, express or implied, is made or should be assumed regarding the accuracy, adequacy, completeness, legality, reliability, merchantability or fitness for a particular purpose of any information, in part or whole, contained herein. All material is presented with the understanding that Compass shall not be deemed to provide legal, accounting or other professional services. This is not intended to solicit the purch