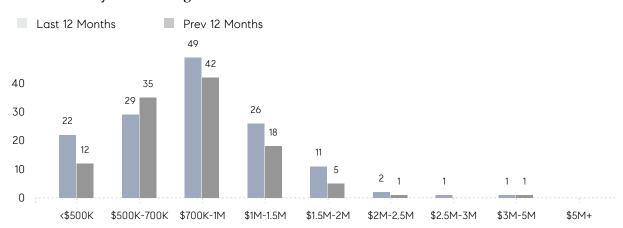

|
|                | AVERAGE SOLD PRICE | \$933,800 | \$771,000 | 21%      |
|                | # OF CONTRACTS     | 8         | 8         | 0%       |
|                | NEW LISTINGS       | 7         | 7         | 0%       |
| Condo/Co-op/TH | AVERAGE DOM        | 69        | 2         | 3,350%   |
|                | % OF ASKING PRICE  | 96%       | 93%       |          |
|                | AVERAGE SOLD PRICE | \$235,000 | \$270,000 | -13%     |
|                | # OF CONTRACTS     | 0         | 1         | 0%       |
|                | NEW LISTINGS       | 1         | 0         | 0%       |
|                |                    |           |           |          |

Feb 2022

Feb 2021

% Change

# Millburn

### FEBRUARY 2022

### Monthly Inventory



### Contracts By Price Range



### Listings By Price Range



# COMPASS



Compass makes no representations or warranties, express or implied, with respect to future market conditions or prices of residential product at the time the subject property or any competitive property is complete and ready for occupancy or with respect to any report, study, finding, recommendation or other information provided by Compass herein. Moreover, no warranty, express or implied, is made or should be assumed regarding the accuracy, adequacy, completeness, legality, reliability, merchantability or fitness for a particular purpose of any information, in part or whole, contained herein. All material is presented with the understanding that Compass shall not be deemed to provide legal, accounting or other professional services. This is no