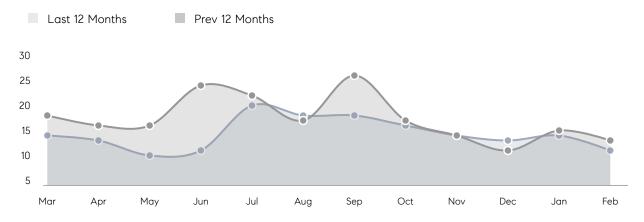

E  | 101%      | 99%       |          |
|                | AVERAGE SOLD PRICE | \$933,800 | \$771,000 | 21%      |
|                | # OF CONTRACTS     | 8         | 8         | 0%       |
|                | NEW LISTINGS       | 7         | 7         | 0%       |
| Condo/Co-op/TH | AVERAGE DOM        | 69        | 2         | 3,350%   |
|                | % OF ASKING PRICE  | 96%       | 93%       |          |
|                | AVERAGE SOLD PRICE | \$235,000 | \$270,000 | -13%     |
|                | # OF CONTRACTS     | 0         | 1         | 0%       |
|                | NEW LISTINGS       | 1         | 0         | 0%       |
|                |                    |           |           |          |

Feb 2022

Feb 2021

% Change

# Millburn

### FEBRUARY 2022

### Monthly Inventory



### Contracts By Price Range



### Listings By Price Range



# COMPASS



Compass makes no representations or warranties, express or implied, with respect to future market conditions or prices of residential product at the time the subject property or any competitive property is complete and ready for occupancy or with respect to any report, study, finding, recommendation or other information provided by Compass herein. Moreover, no warranty, express or implied, is made or should be assumed regarding the accuracy, adequacy, completeness, legality, reliability, merchantability or fitness for a particular purpose of any information, in part or whole, contained herein. All material is presented with the understanding that Compass shall not be deemed to provide legal, accounting or other p